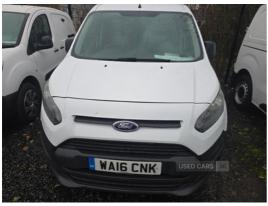

# Ford Transit Connect 1.6 TDCi 95ps Van | Apr 2016

#### **2016 FORD CONNECT**

2016 ford connect 1.6 diesel

Long mot

101600 miles

Roof bars come with the van

Just had a timing belt kit fitted

We van drives perfect

Now the price is £5150 plus vat

Light goods vehicle (£335 p/a)

**Body Style:** Van

Reg: WA16CNK