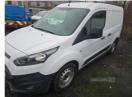

#### **2016 FORD CONNECT**

2016 ford connect 1.6 diesel

Long mot

101600 miles

Roof bars come with the van

Just had a timing belt kit fitted

We van drives perfect

Now the price is £5150 plus vat

Van has a few marks here and there hence the low price no offers of any kind

Call David 07849491999 anytime

Viewing is strictly by appointment only

Can meet if coming to buy