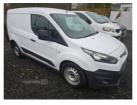

#### **2016 FORD CONNECT**

2016 ford connect 1.6 diesel

Long mot

101600 miles

Roof bars come with the van

Just had a timing belt kit fitted

We van drives perfect

Now the price is £5150 plus vat

Van has a few marks here and there hence the low price no offers of any kind

Call David 07849491999 anytime

Viewing is strictly by appointment only

Can meet if coming to buy