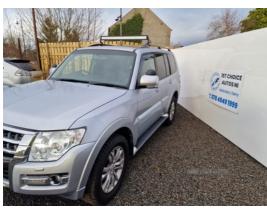

## Mitsubishi Shogun 3200 | 2015 SHOGUN LONG VAN TYPE, CHEAP VRT NÓ VAT TAKING CARD PAYMENTS

£16750

£13,500

Miles: 82000

Fuel Type: Diesel

Transmission: Manual

Engine Size: 3200

Body Style: Pickup

Reg: YUI5326

Long wheel base van type shogun Finance available over 2,3,4,5 years A big 4 wheel drive van No Vat 2015

Mot to jan 2025

82000 miles

3.2 cc diesel

Jeep drives and looks like brand new

Towbar fitted.

Never farmed.

Now the price £13500 no Vat no offers

Call david 07849491999 anytime

Can meet if travelling a distance.